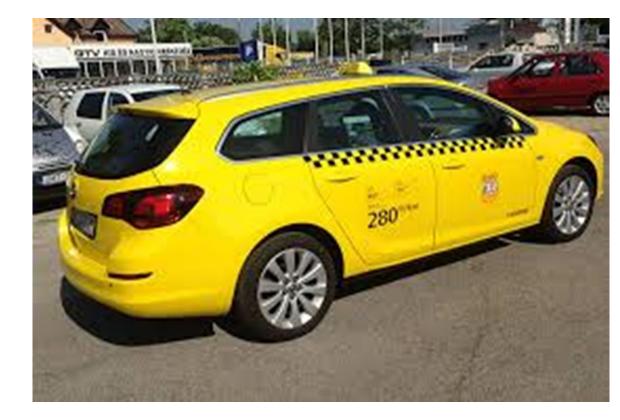

#### Do not use unmarked taxis

The price/km should be displayed!

Suggestion: use

Bolt app Or Uber Taxi

Use common sense when making friends on the street